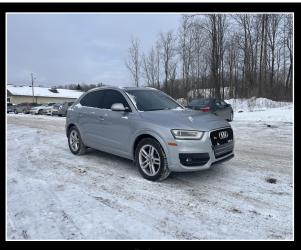

## Auto TL

510 rue Boyd Lachute J8H 1E7 450 207-0990

| Vehicle                          |                 |
|----------------------------------|-----------------|
| Audi Q3 quattro 4dr 2.0T Technik |                 |
| Year                             | Odometer        |
| 2015                             | 179701          |
| Transmission                     | Traction        |
| Automatic - 6 speed              | All wheel drive |
| Engine                           | Fuel            |
| 4 cylinders                      |                 |
| Serial number                    | Stock number    |
| WA1GFEFS8FR002046                | 25-001          |
| Color                            | Certified       |
| Silver                           |                 |

**Equipment** 

**Price** 

Exterior doors: 4 doors, Transmission: Automatic - 6 speed, Car type: Suv, Cylinders: 4 cylinders, Motor: 2.0, Drivetrain: All wheel drive, Wheels: Alloy, Air conditioning, Cruise control, Heated Driver Seat, Heated mirrors, Power locks, Power Mirrors, Power steering, Power windows, Reverse park assist, Steering wheel controls, Adjustable steering wheel, Dual zone A/C, ABS Brakes, Fog lights, Rear defrost, Alarm system, Stability control, Traction control, Intermittent wipers, Rain sensor wipers, HID / xenon headlights, Rear spoiler, AM/FM stereo, MP3 Player, Premium audio package, Satellite radio, Bucket seats, Consumption highway (L/100 KM): 8.4,

\$9,999

Taxes not included

| Description | pn |
|-------------|----|
|             |    |
| Comment     | ts |
|             |    |
|             |    |
|             |    |
|             |    |

| Repairs | Warranty                 |
|---------|--------------------------|
|         | WarrantyDescriptionText! |
|         |                          |
|         |                          |
|         |                          |